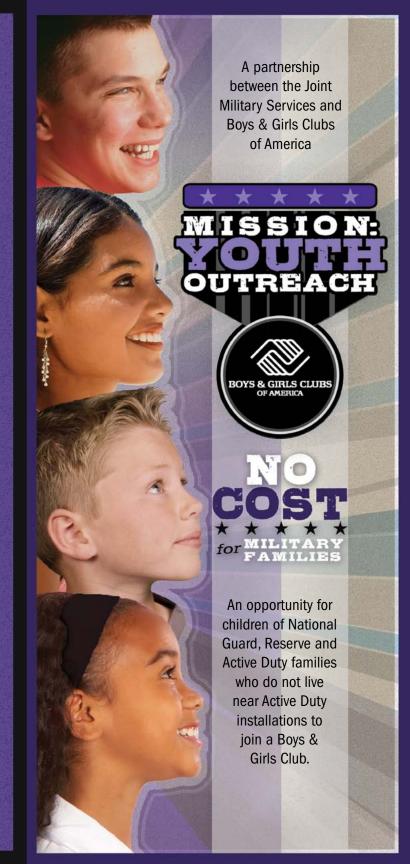

## What is Mission: Youth Outreach?

Times of national crisis can dramatically disrupt a military family's life. The MISSION: Youth Outreach partnership supports military youth, ages 6 to 18, coping with a deployed parent, or parents, by creating a positive, supportive network. Through this partnership, children of National Guard, Reserve and Active Duty families, who do not live near or have access to a military Youth Center, can receive a free membership to their local Boys & Girls Club.